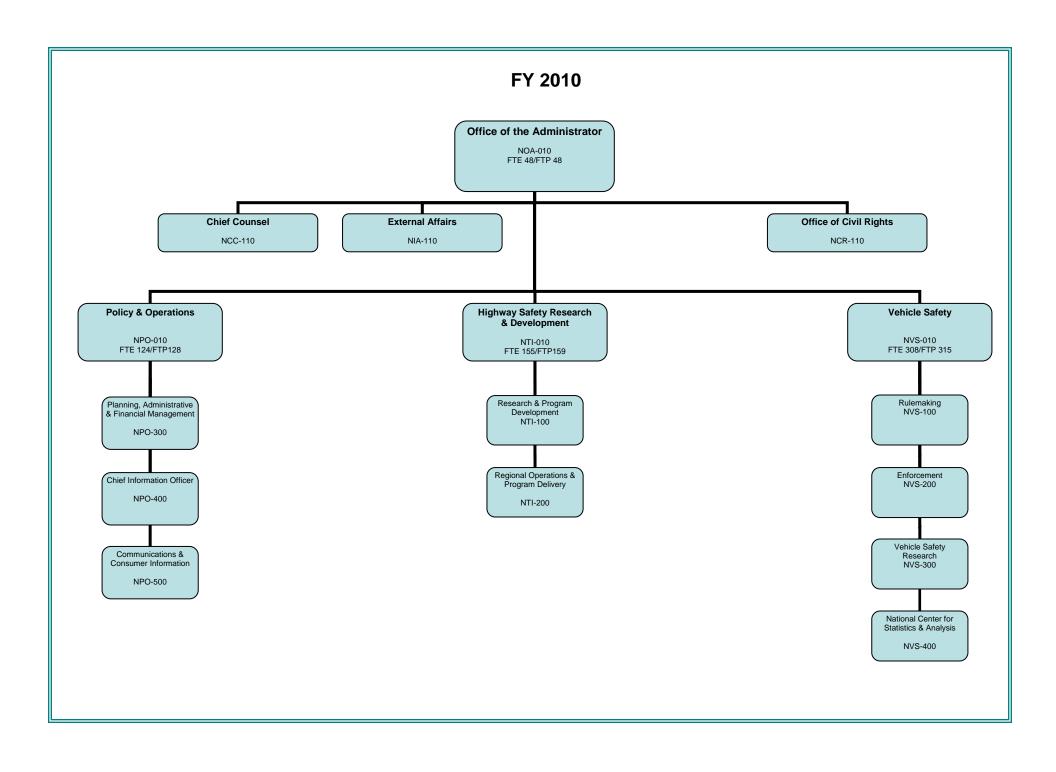

## National Highway Traffic Safety Administration

### FISCAL YEAR 2010 BUDGET OVERVIEW